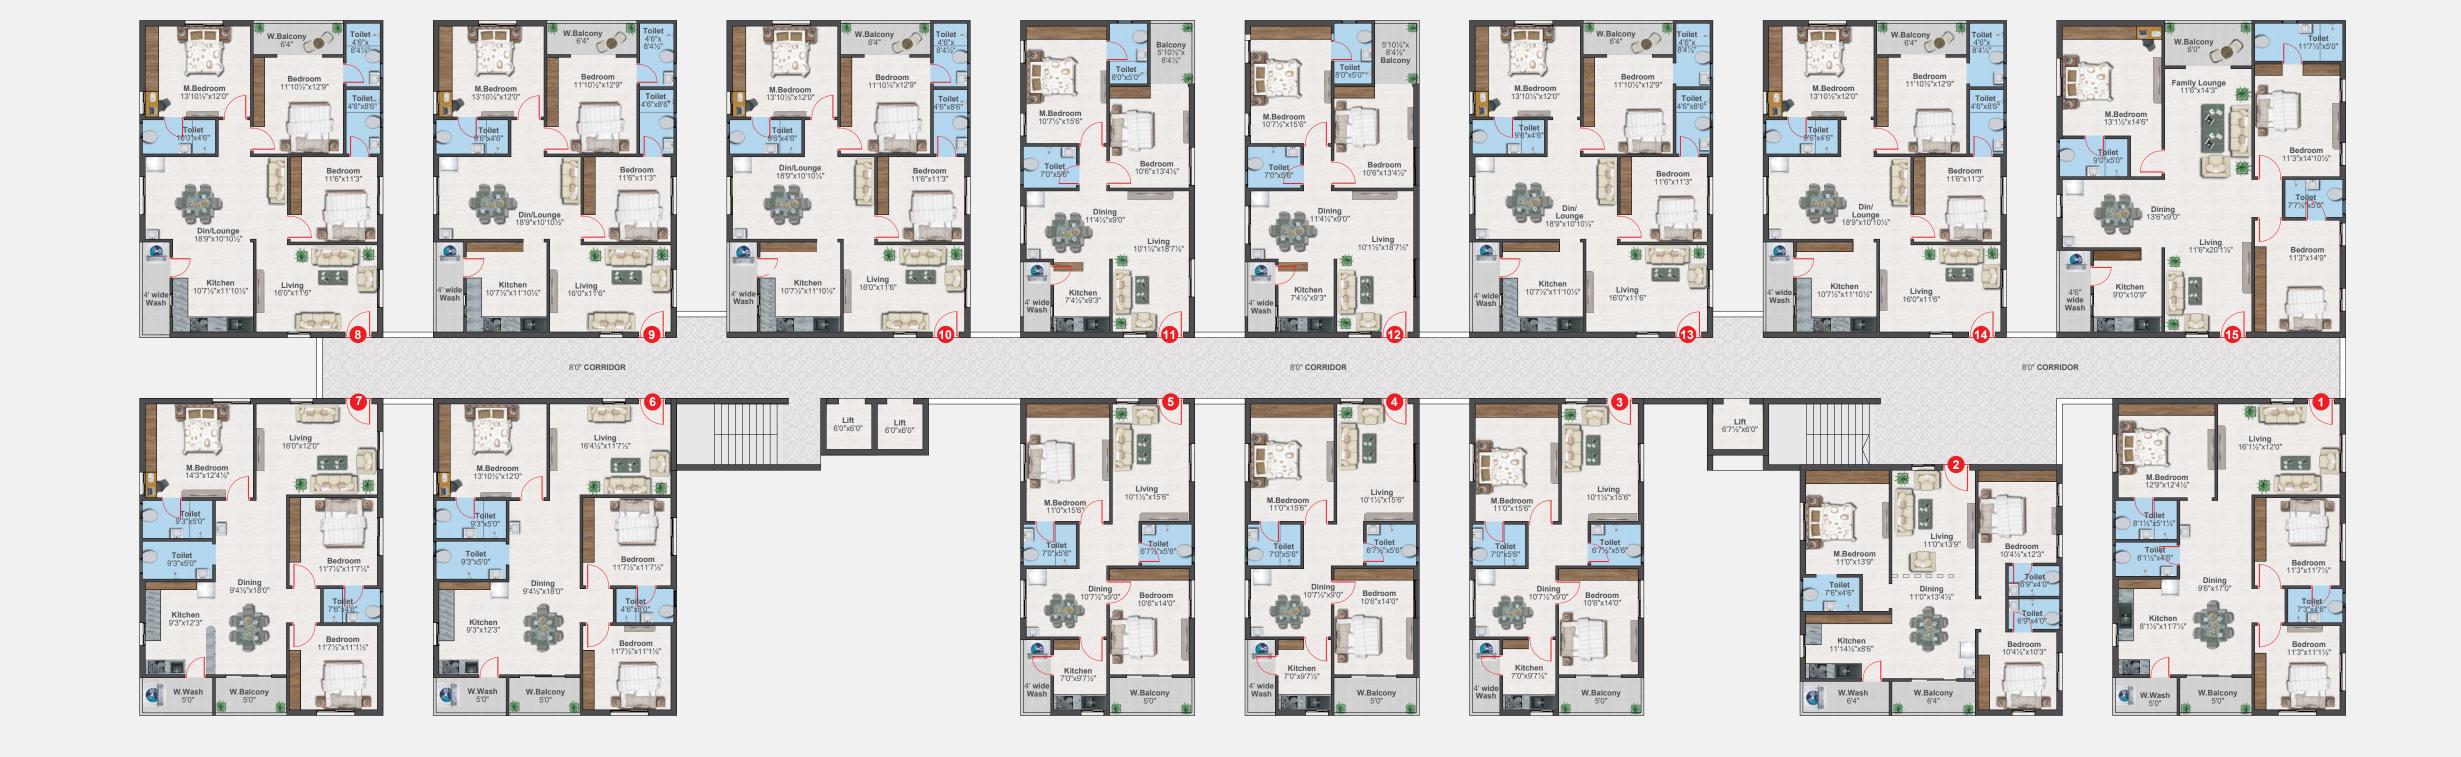

# TYPICAL FLOOR PLAN

# Area Statement

| S.No.        | 1     | 2     | 3     | 4     | 5     | 6     | 7     |
|--------------|-------|-------|-------|-------|-------|-------|-------|
| Unit         | 3 BHK | 3 BHK | 2 BHK | 2 BHK | 2 BHK | 3 BHK | 3 BHK |
| Facing       | West  |
| Area in sft. | 1616  | 1453  | 1239  | 1239  | 1239  | 1683  | 1683  |

| 8     | 9     | 10    | 11    | 12    | 13    | 14    | 15    |
|-------|-------|-------|-------|-------|-------|-------|-------|
| 3 BHK | 3 BHK | 3 BHK | 2 BHK | 2 BHK | 3 BHK | 3 BHK | 3 BHK |
| East  |
| 1683  | 1683  | 1683  | 1239  | 1239  | 1683  | 1683  | 1975  |