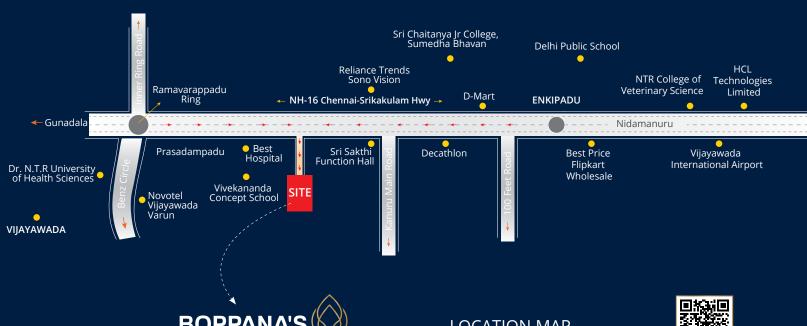

# **PROXIMITY**

Bundar Road Gannavaram Intl. Airport Benz Circle Vijayawada Bus & Railway Station Blooming Dale Intl School Siddhartha Engg College Sri Chaitanya College Vignan Bharat High school Dhanekula Inst. of Engg Capital Hospital Kamineni Hospitals American Oncology (Cancer Hospital) Nagarjuna Hospitals Cinepolis Multiflex PVP Mall Ripple Mall Trendset Mall Sitarama Gardens

LOCATION MAP (not to scale)