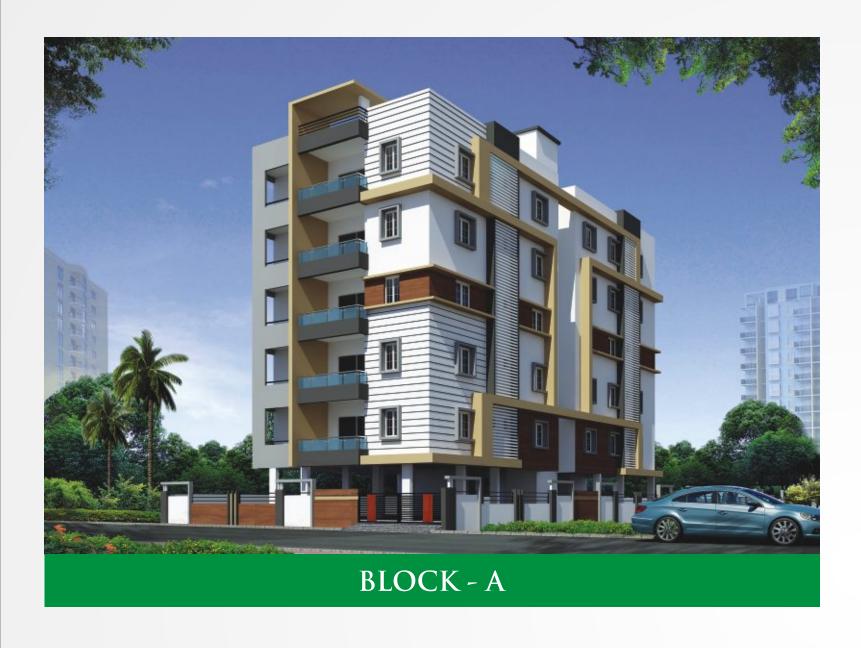

# PROJECT HIGHLIGHTS

VMC- Approved project
2 Blocks, 5 floors each
Deluxe quality construction
100% Vaastu
Central location
No common walls
Designer landscaping

Children play area

Adequate water supply

\* Wood - work in all bedrooms with Modular kitchen

**Boppana's Valluru Empire** offers elegant spaces in two and three bedroom apartments ranging from **1180 Sft to 1865 Sft**. An unrivalled quality and thoughtful amenities will greet you at every step. You will find latest designs in hi-end brands and material. While interiors are elegant, spacious sit-outs and windows connect you with streaming sunshine and breeze. Family bonding flourishes in this ambience.