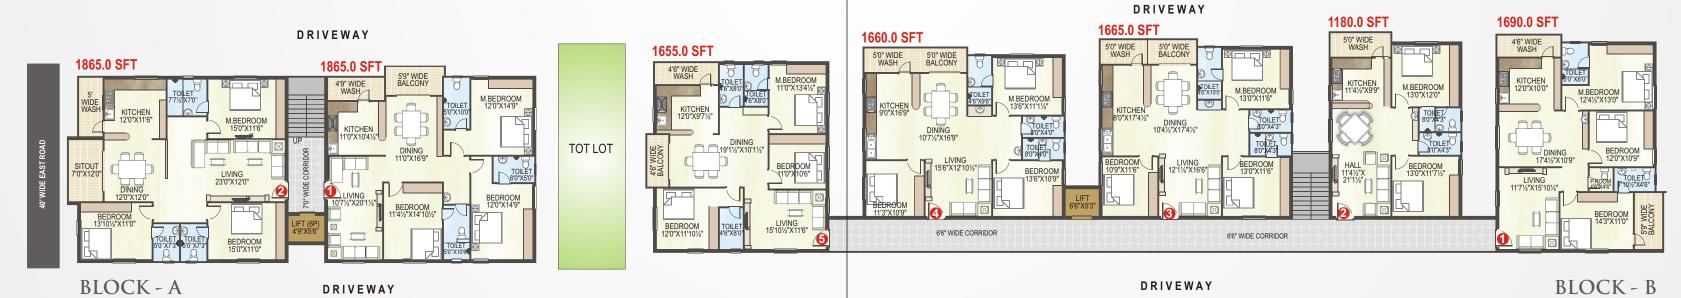

**Boppana's Valluru Empire** offers elegant spaces in two and three bedroom apartments ranging from **1180 Sft to 1865 Sft**. An unrivalled quality and thoughtful amenities will greet you at every step. You will find latest designs in hi-end brands and material. While interiors are elegant, spacious sit-outs and windows connect you with streaming sunshine and breeze. Family bonding flourishes in this ambience.

TYPICAL FLOOR PLANS