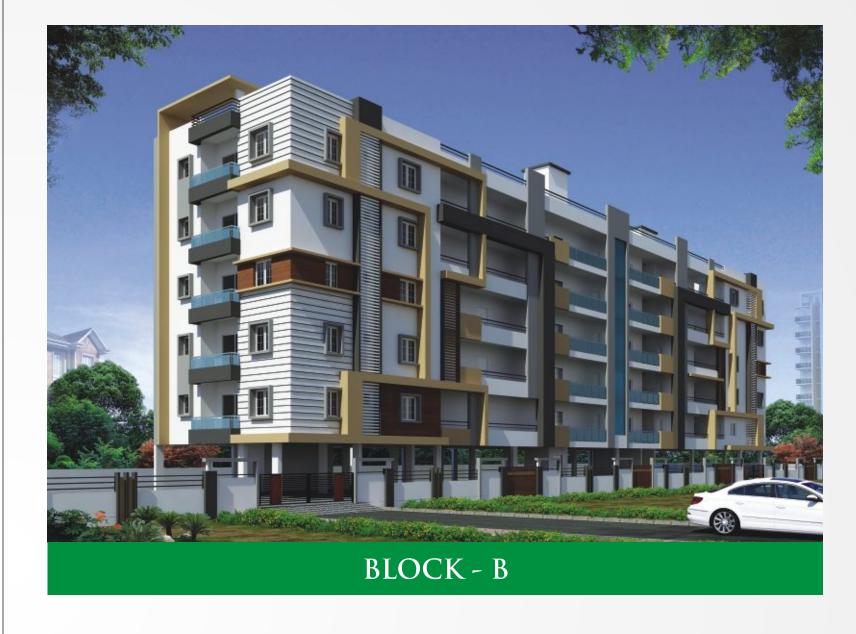

# PROJECT HIGHLIGHTS

VMC- Approved project
2 Blocks, 5 floors each
Deluxe quality construction
100% Vaastu
Central location
No common walls
Designer landscaping

Children play area

Adequate water supply

\* Wood - work in all bedrooms with Modular kitchen

**Boppana's Valluru Empire** offers elegant spaces in two and three bedroom apartments ranging from **1180 Sft to 1865 Sft**. An unrivalled quality and thoughtful amenities will greet you at every step. You will find latest designs in hi-end brands and material. While interiors are elegant, spacious sit-outs and windows connect you with streaming sunshine and breeze. Family bonding flourishes in this ambience.