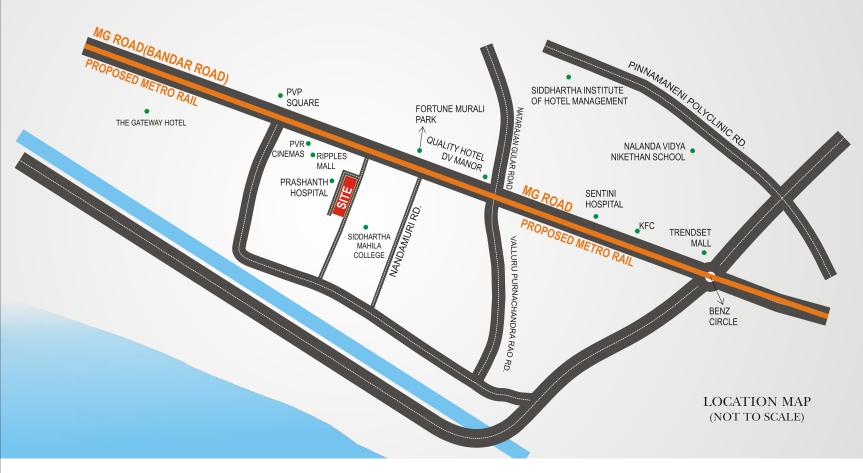

When the best of city amenities are just a few minutes away, life is bountiful and blessed. Built at Mogulrajapuram, Boppana's Valluru Empire enjoys the enviable location. City's plush malls, shopping, fine dining and schools are located within a few minutes drive on wide roads. With every civic amenity spread around your home, life takes off with an apartment at Boppana's Valluru Empire.

- PVP Mall Walkable distance
- Lifestyle Walkable distance
- Fortune Murali Hotel Walkable distance
- · Siddhartha Mahila College Walkable distance
- · Prashanth Hospital Walkable distance
- MG Road Walkable distance
- Benz Circle 1 Km
- Bus Stand 3 Kms
- · Railway Station 3 Kms